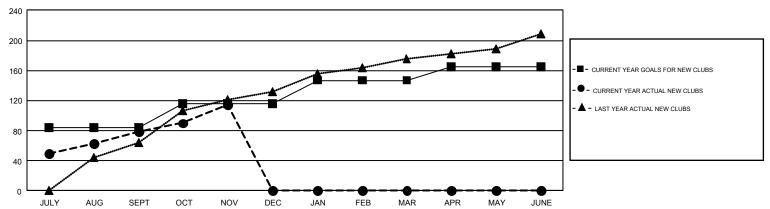

## GOALS AND ACTUAL NEW CLUBS CUMULATIVE

## GMT Constitutional Area 6, Group B

GMT: KHAGENDRA SITAULA

REPORT DOES NOT INCLUDE CLUBS IN UNDISTRICTED AREAS.

| Clubs         |               |             |               | Members               |                           |                         |                                              |  |
|---------------|---------------|-------------|---------------|-----------------------|---------------------------|-------------------------|----------------------------------------------|--|
|               | RESULTS FO    | R 2017-2018 |               | RESULTS FOR 2017-2018 |                           |                         |                                              |  |
| QUARTER       | NEW CLUB GOAL | NEW CLUBS   | DROPPED CLUBS | QUARTER               | MEMBER GROWTH NET<br>GOAL | MEMBER GROWTH<br>ACTUAL | DROPPED MEMBERS ACTUAL (including transfers) |  |
| JULY/AUG/SEPT | 84            | 79          | 7             | JULY/AUG/SEPT         | 2,915                     | 2,730                   | 1,604                                        |  |
| OCT/NOV/DEC   | 32            | 36          | 1             | OCT/NOV/DEC           | 1,126                     | 2,437                   | 455                                          |  |
| JAN/FEB/MAR   | 31            | 0           | 0             | JAN/FEB/MAR           | 935                       | 0                       | 0                                            |  |
| APR/MAY/JUNE  | 18            | 0           | 0             | APR/MAY/JUNE          | 209                       | 0                       | 0                                            |  |