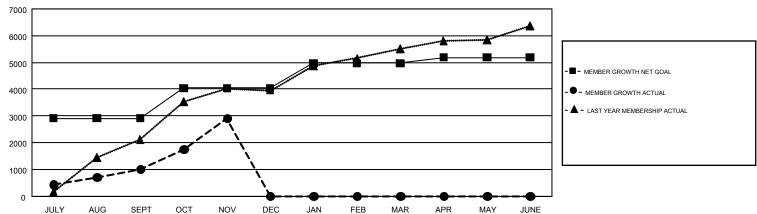

## GOALS AND ACTUAL MEMBERS CUMULATIVE

| DROPPED CLUBS: 8               |       | 549 CLUBS OF 1,248 ADDED 1 OR | GENDER DISTRIBUTION             |                 |        |
|--------------------------------|-------|-------------------------------|---------------------------------|-----------------|--------|
|                                |       | MORE NEW MEMBERS              | MALE                            | 26,445 (76.38%) |        |
|                                |       |                               | FEMALE                          | 8,177 (23.62%)  |        |
| DROPPED MEMBERS                |       |                               |                                 |                 |        |
| DECEASED                       | 14    | CLICK HERE FOR CUMULATIVE     | TOTAL FAMILY UNIT MEMBERS       |                 | 17,590 |
| CLUB CANCELLED 132 OTHER 1,912 |       | MEMBERSHIP DATA               |                                 |                 |        |
|                                |       |                               | FAMILY MEMBERS PAYING HALF DUES |                 | 10,977 |
| TOTAL                          | 2,058 |                               |                                 |                 |        |

## GMT Constitutional Area 6, Group B

GMT: KHAGENDRA SITAULA

REPORT DOES NOT INCLUDE CLUBS IN UNDISTRICTED AREAS.

| Clubs         |               |             |               | Members               |                           |                         |                                              |  |
|---------------|---------------|-------------|---------------|-----------------------|---------------------------|-------------------------|----------------------------------------------|--|
|               | RESULTS FO    | R 2017-2018 |               | RESULTS FOR 2017-2018 |                           |                         |                                              |  |
| QUARTER       | NEW CLUB GOAL | NEW CLUBS   | DROPPED CLUBS | QUARTER               | MEMBER GROWTH NET<br>GOAL | MEMBER GROWTH<br>ACTUAL | DROPPED MEMBERS ACTUAL (including transfers) |  |
| JULY/AUG/SEPT | 84            | 79          | 7             | JULY/AUG/SEPT         | 2,915                     | 2,730                   | 1,604                                        |  |
| OCT/NOV/DEC   | 32            | 36          | 1             | OCT/NOV/DEC           | 1,126                     | 2,437                   | 455                                          |  |
| JAN/FEB/MAR   | 31            | 0           | 0             | JAN/FEB/MAR           | 935                       | 0                       | 0                                            |  |
| APR/MAY/JUNE  | 18            | 0           | 0             | APR/MAY/JUNE          | 209                       | 0                       | 0                                            |  |